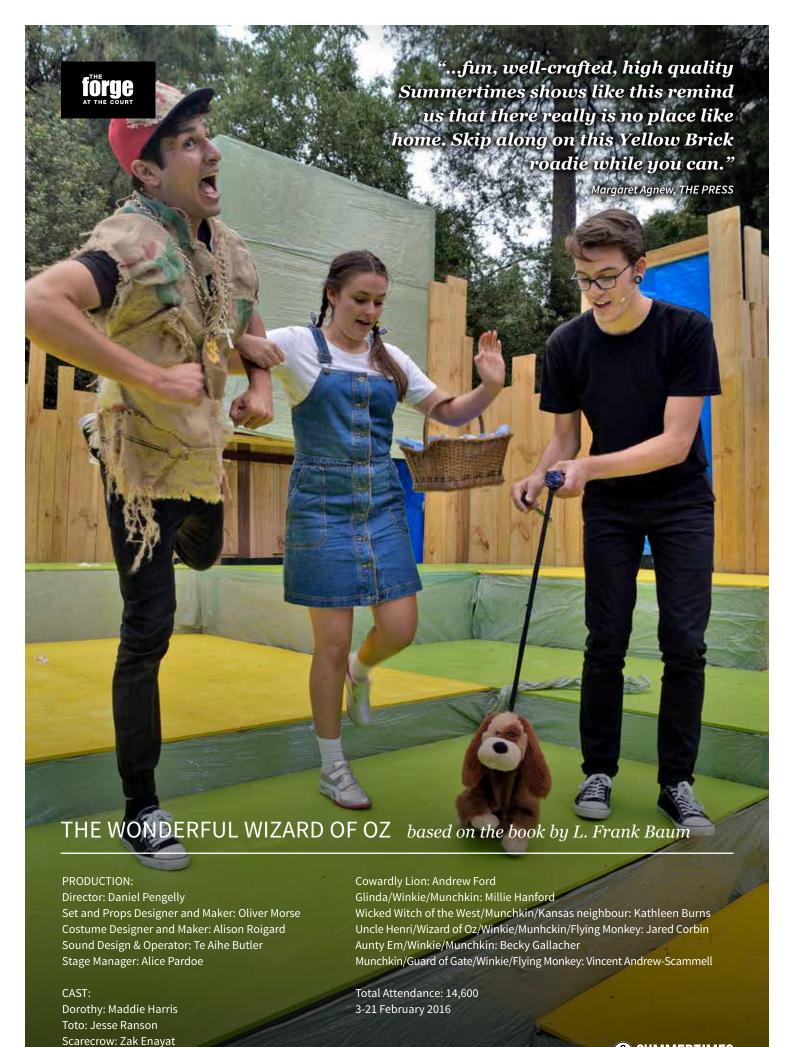

The Forge at The Court is the home for work that is more challenging. It's where we can take greater artistic

risks. The Forge year kicked off with *The Wonderful Wizard of Oz*, a devised retelling of the L. Frank Baum classic. Presented as a collaboration with the Christchurch City Council, as part of their Summertimes programme, this wildly comedic rendering of Dorothy and her friends attracted audiences in their thousands. Set in the grounds of Riccarton House the production complemented a perfect Canterbury summer.