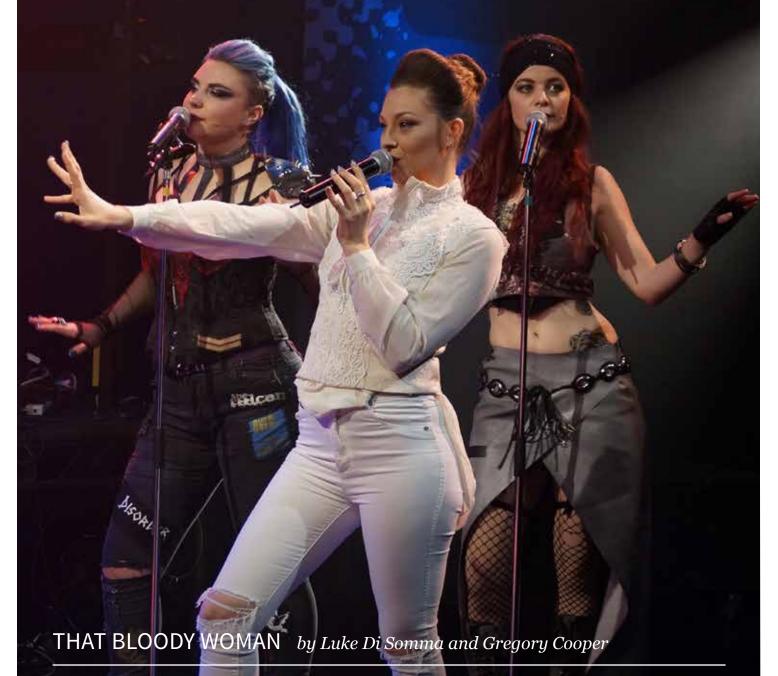

The second in this antipodean quintet was Matthew, Mark, Luke and Joanne. A Court Theatre commission, by Carl Nixon, it looked at Christianity in a consumerist age. That Bloody Woman, Luke di Somma and Greg Cooper's thrilling musical reinvention of the story of New Zealand women's suffrage, turned Kate Sheppard into a rock goddess. On the back of breathtaking reviews it attracted audiences in droves. The Streaker, another Court commission, ostentatiously took its place on our stage and was a striking addition to a season rich in the New Zealand voice.

#### PRODUCTION:

Director: Kip Chapman

Musical Director: Luke Di Somma

Associate Musical Director: Andy Manning
Set Designer: Rachael Walker

Costume Designer: Lisa Holmes

Lighting Designer: Brendan Albrey

Choreographer: Olivia Tennet

#### CAST:

Esther Stephens: Kate Sheppard Richard 'King Dick' Seddon: Geoffrey Dolan

Stage Manager: Cally Castell

Gang/Ensemble: Amy Straker Gang/Ensemble: Phoebe Hurst Gang/Ensemble: Kyle Chuen Gang/Ensemble: Cameron Douglas

#### BAND:

Guitar: Tim Heeringa Drums: Cameron Burnett Keys & Guitar: Andy Manning Bass: Emma Hattaway

Total Attendance: 11,855

2 July - 5 August 2016 (extended season) Health.Retail.Software

In association with Auckland Theatre Company