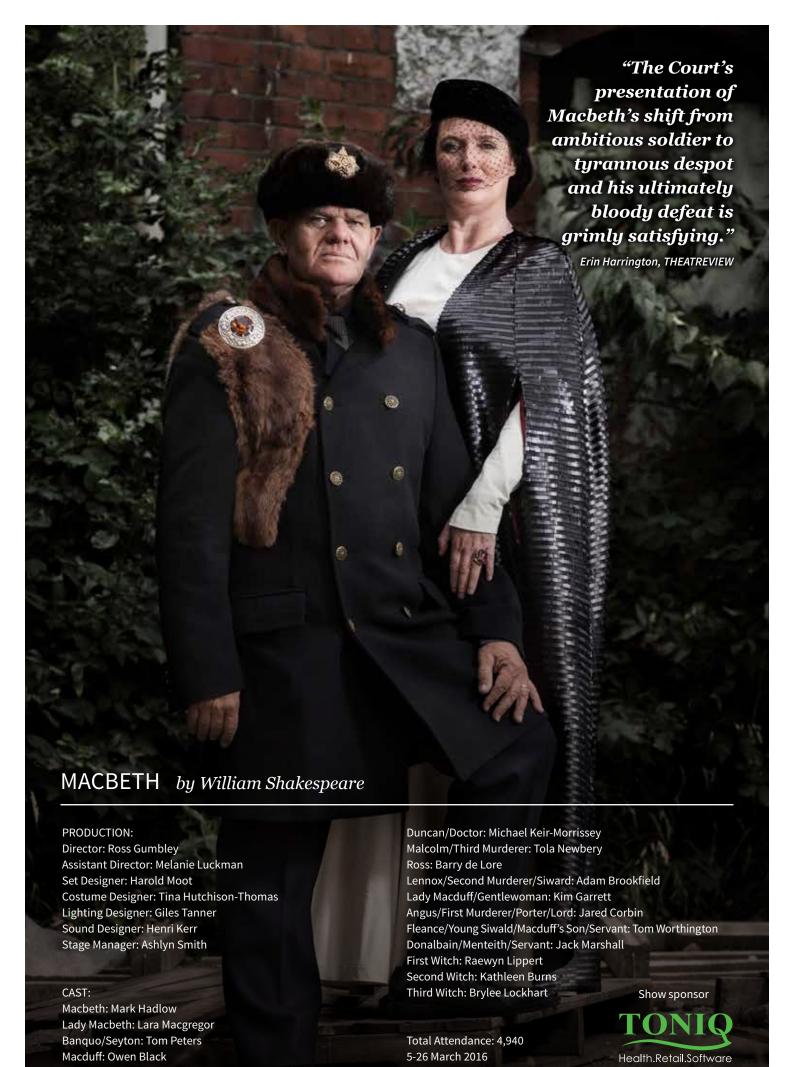

Bringing great works back to life is one of the most exciting things we do in the theatre and tucked inside the sandwich of New Zealand plays was a revival of Willy Russell's classic comedy Educating Rita. With a script still as fresh as a Merseyside morning, Kathleen Burns and George Henare completely owned their characters in Yvonne Martin's pitch perfect production. In March, Macbeth stormed back on to our stage. This fascinating and complex study in self-corruption played out brutally on Harold Moot's contemporary war-torn set.