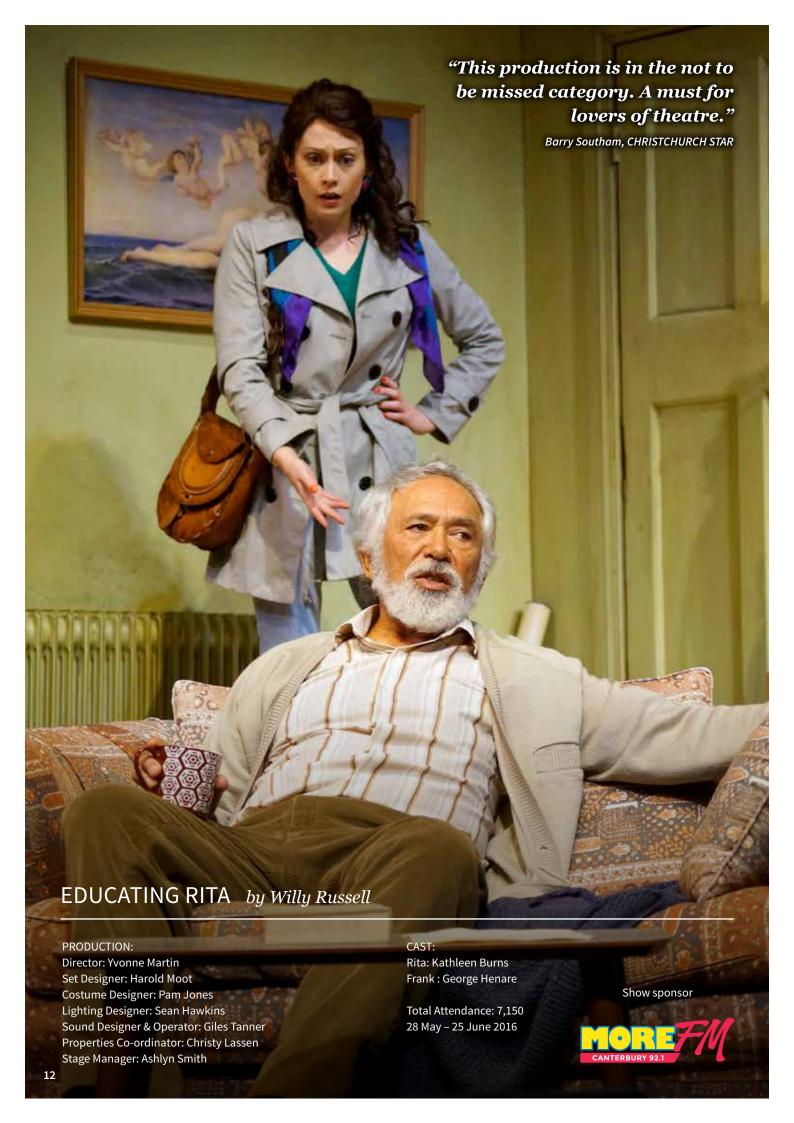

Bringing great works back to life is one of the most exciting things we do in the theatre and tucked inside the sandwich of New Zealand plays was a revival of Willy Russell's classic comedy Educating Rita. With a script still as fresh as a Merseyside morning, Kathleen Burns and George Henare completely owned their characters in Yvonne Martin's pitch perfect production. In March, Macbeth stormed back on to our stage. This fascinating and complex study in self-corruption played out brutally on Harold Moot's contemporary war-torn set.