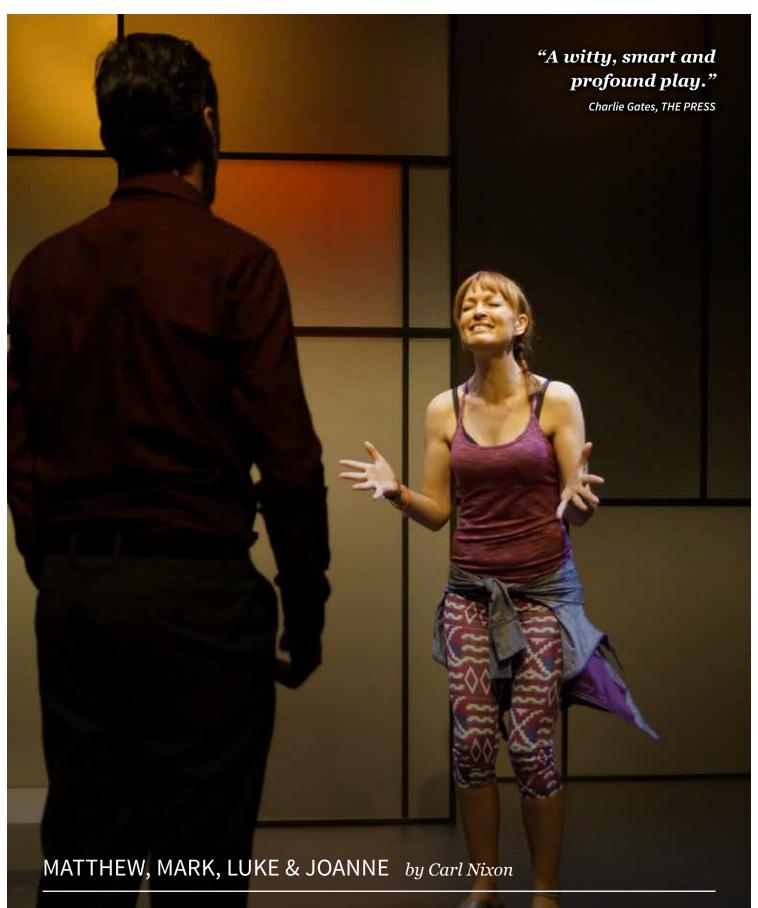

The second in this antipodean quintet was Matthew, Mark, Luke and Joanne. A Court Theatre commission, by Carl Nixon, it looked at Christianity in a consumerist age. That Bloody Woman, Luke di Somma and Greg Cooper's thrilling musical reinvention of the story of New Zealand women's suffrage, turned Kate Sheppard into a rock goddess. On the back of breathtaking reviews it attracted audiences in droves. The Streaker, another Court commission, ostentatiously took its place on our stage and was a striking addition to a season rich in the New Zealand voice.

CAST:

Matthew Sullivan: Tom Peters Joanne Sullivan-Smith: Luanne Gordon Mark Ray: Phil Vaughan

Total Attendance: 5,731 9 April – 7 May 2016 By arrangement with

Show sponsor