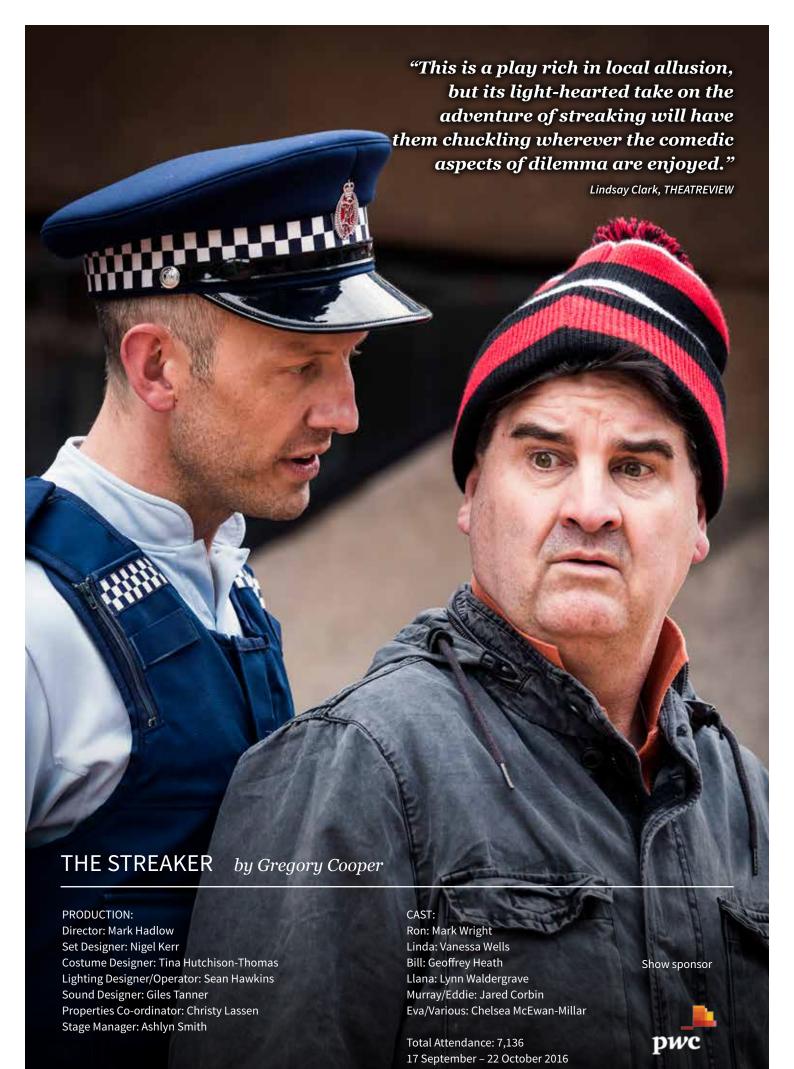

The second in this antipodean quintet was Matthew, Mark, Luke and Joanne. A Court Theatre commission, by Carl Nixon, it looked at Christianity in a consumerist age. That Bloody Woman, Luke di Somma and Greg Cooper's thrilling musical reinvention of the story of New Zealand women's suffrage, turned Kate Sheppard into a rock goddess. On the back of breathtaking reviews it attracted audiences in droves. The Streaker, another Court commission, ostentatiously took its place on our stage and was a striking addition to a season rich in the New Zealand voice.