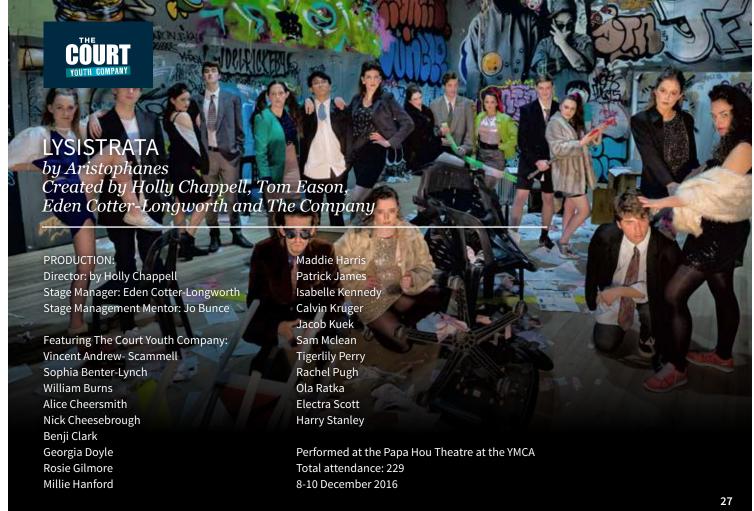

2016 was The Court Youth Company and The Court Youth Crew's third year in action. The Youth Company was selected by audition and 22 young people were accepted for the year-long training programme. Duets 2016, directed by Daniel Pengelly and Dan Bain, was mounted in June, showcasing their talents with self-devised duos and solos performed in The Pub Charity Studio. Lysistrata by Aristophanes, a youthful reimagining of this classic text directed by Holly Chappell, was performed in December at the Papa Hou Theatre (YMCA) to sold-out houses.