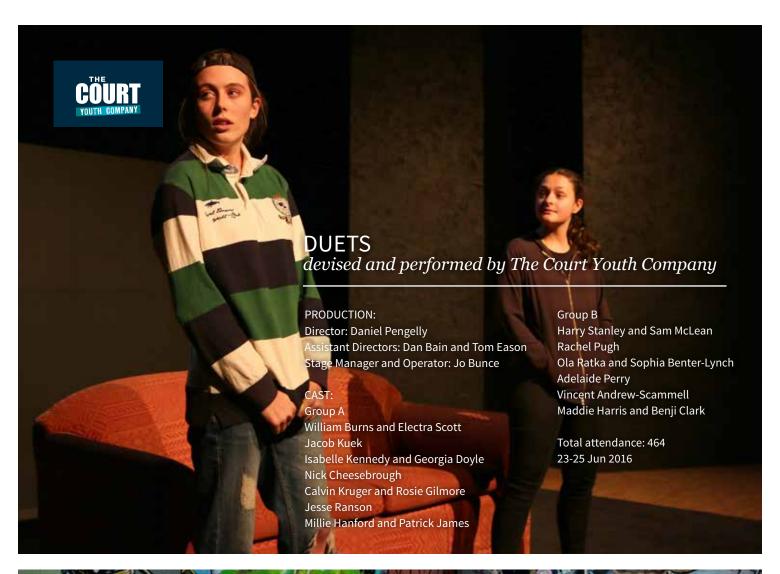

2016 was The Court Youth Company and The Court Youth Crew's third year in action. The Youth Company was selected by audition and 22 young people were accepted for the year-long training programme. Duets 2016, directed by Daniel Pengelly and Dan Bain, was mounted in June, showcasing their talents with self-devised duos and solos performed in The Pub Charity Studio. Lysistrata by Aristophanes, a youthful reimagining of this classic text directed by Holly Chappell, was performed in December at the Papa Hou Theatre (YMCA) to sold-out houses.